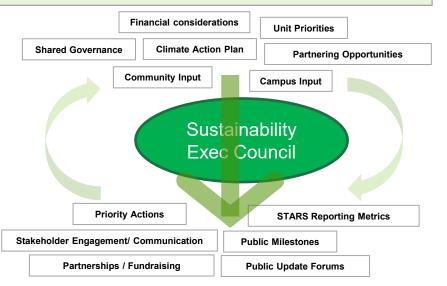

## **Campus Sustainability Executive Council**

## Charge, Goals and Structure

Led by Chief Operating Officer Patrick O'Rourke, the Campus Sustainability Executive Council prioritizes and is accountable for campus sustainability actions, progress and needs related to progress on the Chancellor's 2021 call to climate action and the rollout of the updated CU Boulder Climate Action Plan.

## Roles

- Aligns planning and administration structures and priorities to STARS reporting metrics, in conjunction with related, overlapping campus-wide priorities.
- Prioritizes and aligns campus sustainability operations in support of meeting campus sustainability goals and implementing the CU Boulder climate action plan.
- Serves as a central point of engagement, communication and input with internal and external stakeholders to accelerate progress, identify gaps and engender support for campus sustainability actions.
- Tracks, assesses and assures reporting needs aligned with STARS by connecting/consulting with campus research/academic partners and campuswide stakeholders.

## Goals/deliverables:

- · Deliver the campus roadmap/milestones toward carbon neutrality
- Align campus priorities to achieve STARS platinum within 2 reporting cycles
- Convene 2x/year public update forums on campus actions, gaps and needs
- Support fundraising efforts to enable sustained investment in climate action
- ID/prioritize sustainability actions that support related student success, DEI, health and wellness and employee engagement goals