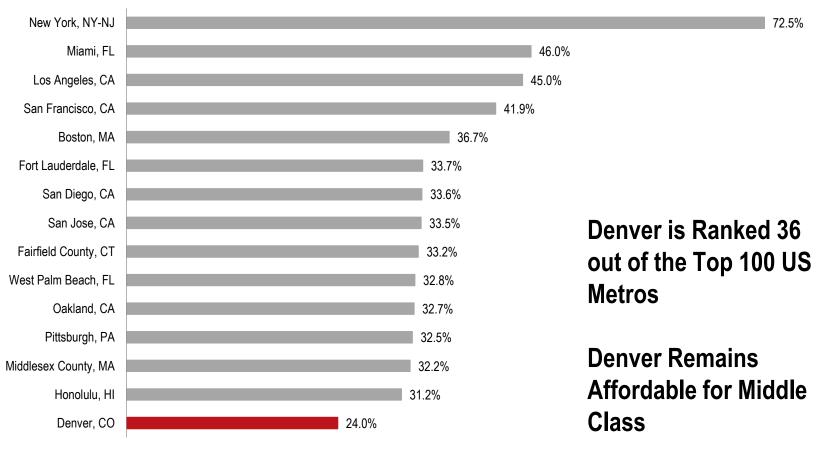

#### Top 15 Least Affordable Housing Markets for the Middle Class

Percentage of For Sale Homes Affordable for the Middle Class (Median Household Income)

Source: JLL Research, Trulia