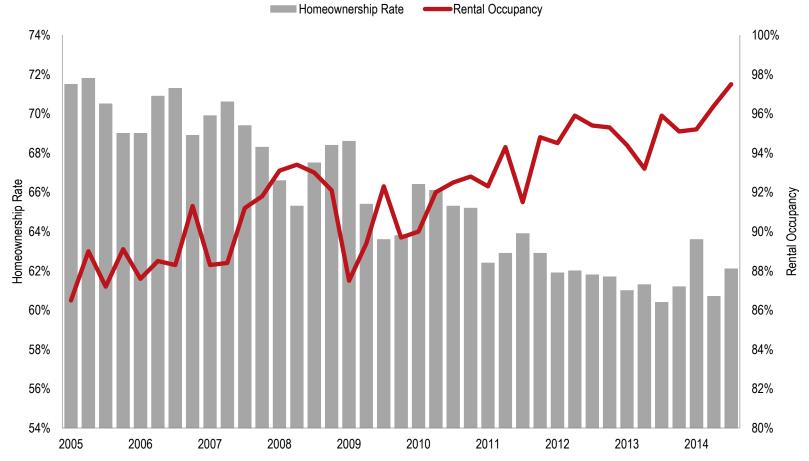

#### Homeownership Effect on Occupancy – Denver Metro

Denver's Historical Rental Occupancy Rate (all rental housing units) & Homeownership Rate

Source: JLL Research, US Census Housing & Vacancy Survey