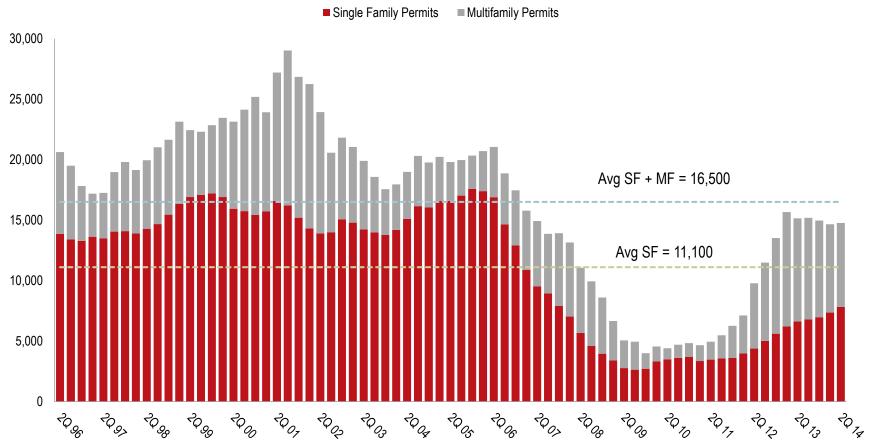

## When will this hot market slowdown?

**Denver Multifamily Market** 

Pat Stucker 50<sup>th</sup> Annual Colorado Business Economic Outlook December 08, 2014

#### Vacancy Rates





Source: JLL Research, Axiometrics Inc

1

#### Effective Rent



Source: JLL Research, Axiometrics Inc



#### Single Family & Multifamily Permits – Denver Metro







#### Components of Colorado's Population Change

Population change due to Net Migration and Natural Increase



Source: JLL Research, Colorado State Demography Office



#### Colorado Net Migration and Jobs







#### Homeownership Rate



Source: JLL Research, US Census - Housing and Vacancy Survey



#### Homeownership Effect on Occupancy – Denver Metro

Denver's Historical Rental Occupancy Rate (all rental housing units) & Homeownership Rate



Source: JLL Research, US Census Housing & Vacancy Survey



#### Top 15 Least Affordable Housing Markets for the Middle Class

Percentage of For Sale Homes Affordable for the Middle Class (Median Household Income)



Source: JLL Research, Trulia



#### Top 15 Least Affordable Housing Markets for Millennials

Percentage of For Sale Homes A