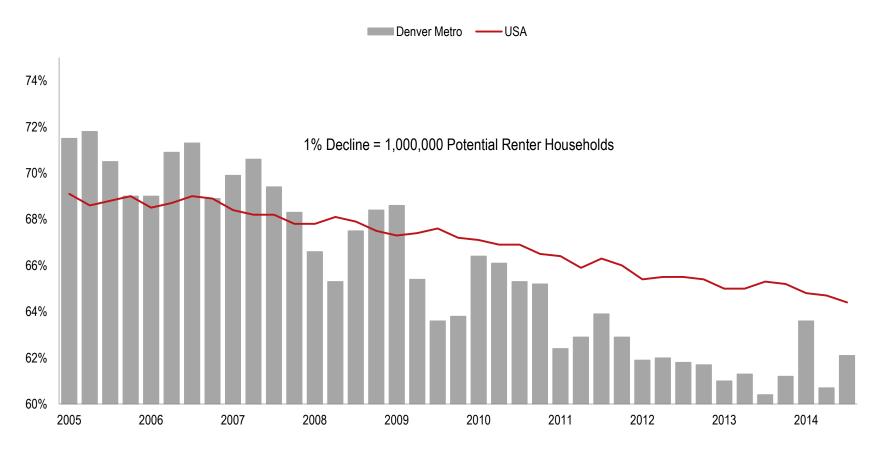

#### Homeownership Rate

Source: JLL Research, US Census - Housing and Vacancy Survey