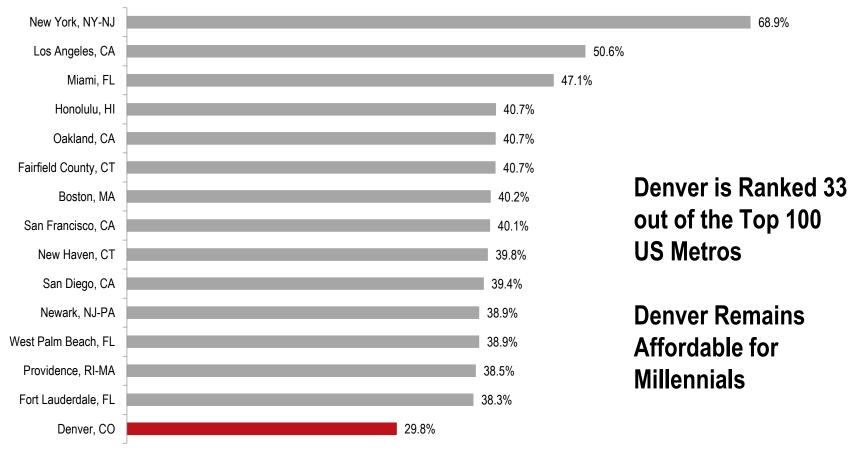

#### Top 15 Least Affordable Housing Markets for Millennials

Percentage of For Sale Homes Affordable for Typical Millennial Household (Median Income, Millennial Households)

Source: JLL Research, Trulia