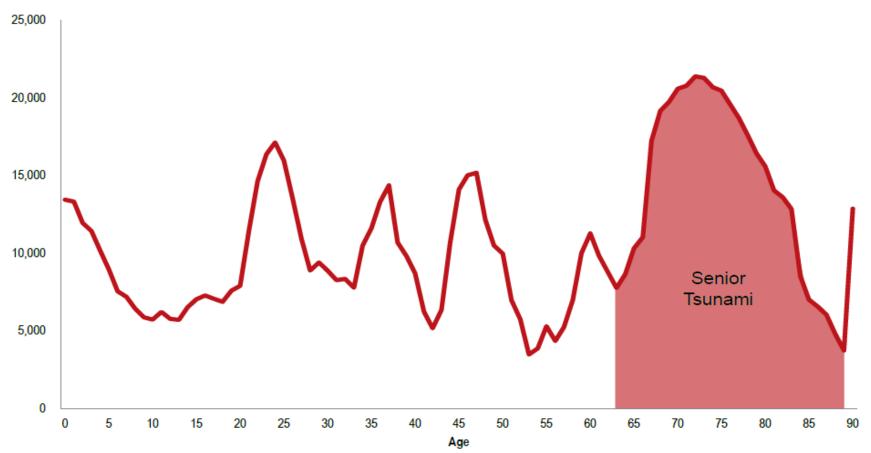

acancy Survey



#### Top 15 Least Affordable Housing Markets for the Middle Class

Percentage of For Sale Homes Affordable for the Middle Class (Median Household Income)



Source: JLL Research, Trulia



#### Top 15 Least Affordable Housing Markets for Millennials

Percentage of For Sale Homes Affordable for Typical Millennial Household (Median Income, Millennial Households)



Source: JLL Research, Trulia



#### Rental Affordability (Middle Class)

Effective Rent as a Percentage of Median Household Income







#### Rental Affordability (Millennial Households)

Effective Rent as a Percentage of Median Household Income of Millennials



Source: JLL Research, Axiometrics Inc, Trulia



#### Denver Metro Population Change 2013 - 2030

Predicted Population Growth by Age for Denver Metro



Source: Colorado State Demography Office



#### What Will the Senior Tsunami Look Like?



#### What Will the Senior Tsunami Look Like?





# When Will this Hot Market Slowdown?



What will the price of oil be tomorrow?







#### Pat Stucker

Managing Director, Multifamily, Capital Markets Denver +1 (303) 260 6518 Pat.Stucker@am.jll.com

### Thank you