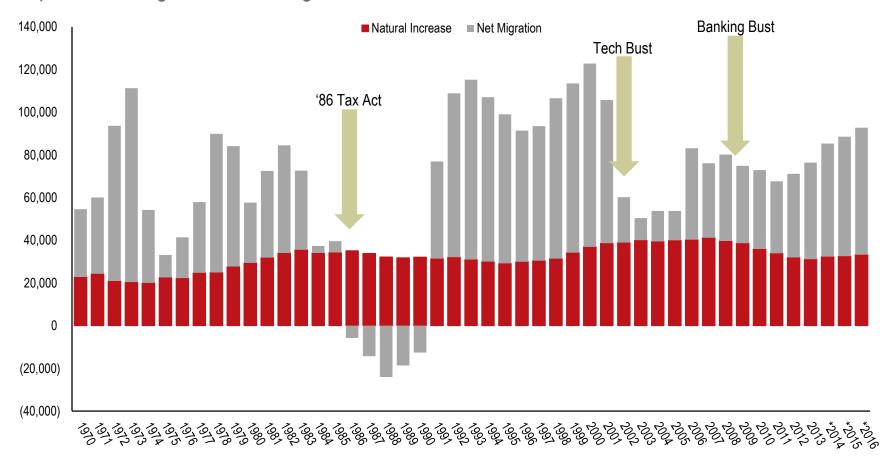

#### Components of Colorado's Population Change

Population change due to Net Migration and Natural Increase

Source: JLL Research, Colorado State Demography Office