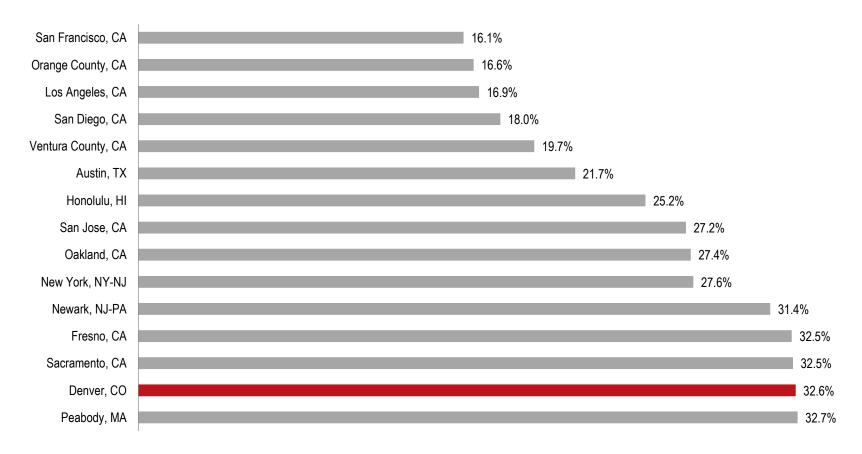

#### Rental Affordability (Middle Class)

Effective Rent as a Percentage of Median Household Income