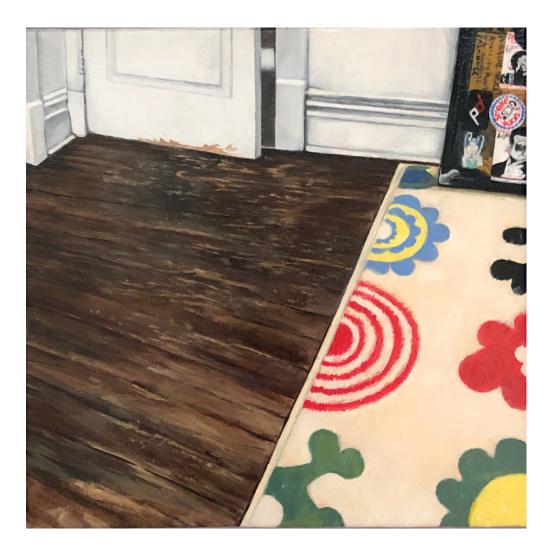

## "I DONT SMOKE"

Maya Pavelin

"During the pandemic, I completed a lot of paintings focused on the interiors of homes because that was what everyone was seeing a majority of the time, and I found a lot of beauty in the old homes around Boulder. This acrylic piece came from my obsession with the gorgeous old wood flooring in my musician friend's room. His guitar case can be spotted in the far right of the painting, and I recreated a few of his iconic stickers. I fell in love with the contrast between the white walls, the deep wood, and the unique rug pattern. The title was inspired by a sticker on the guitar case that pictured a cartoon mascot with the words "I Don't Smoke.""