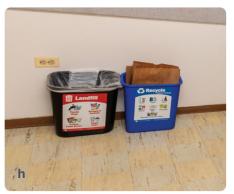

- **g**. 3 drawer dresser | 31.5 x 24 x 30
- **h**. Trash & Recycling bins | 14.5 x 10.5 x 15
- i. Minifridge | 18.5 x 18 x 34
- j. Microwave | 18 x 13.5 x 10
- **k**. Closet | 78 x 26 x 95

- \* Sizes listed are approximate values intended for general reference only.
- \*\* Slight variation in furnishings may exist throughout the building.
  Included photos are not guarantees of color or condition in each room.