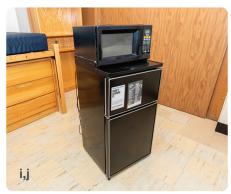

- **g**. 3 drawer dresser | 31.5 x 24 x 30
- **h**. Trash & Recycling bins | 14.5 x 10.5 x 15
- i. Minifridge | 18.5 x 18 x 34
- j. Microwave | 18 x 13.5 x 10
- **k**. Closet | 78 x 26 x 95

- \* Sizes listed are approximate values intended for general reference only.
- \*\* Slight variation in furnishings may exist throughout the building.
  Included photos are not guarantees of color or condition in each room.