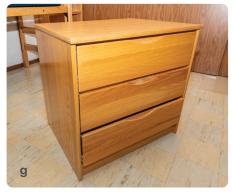

- **g**. 3 drawer dresser | 31.5 x 24 x 30
- **h**. Trash & Recycling bins | 14.5 x 10.5 x 15
- i. Minifridge | 18.5 x 18 x 34
- j. Microwave | 18 x 13.5 x 10
- **k**. Closet | 78 x 26 x 95

- \* Sizes listed are approximate values intended for general reference only.
- \*\* Slight variation in furnishings may exist throughout the building.
  Included photos are not guarantees of color or condition in each room.