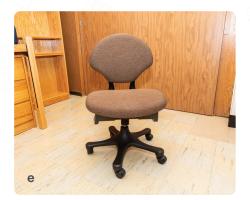

## **Dimensions in inches** | *length x width x height*

- **a**. Mattress | 38 x 80
- **b.** Under Bed | 31.5 inches high
- **c**. Desk | 42.25 x 24 x 30
- d. Desktop Shelf | 40 x 9 x 28
- **e**. Desk Chair | 25 x 20 x 36
- **f**. 2 drawer lock dresser | 17 x 22.5 x 23