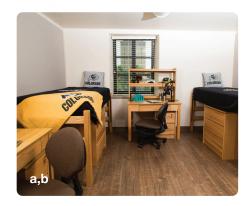

## **Dimensions in inches** | *length x width x height*

- **a**. Mattress | 38 x 80
- **b.** Under Bed | 31.5 inches high
- **c**. Desk | 42.25 x 24 x 30
- d. Desktop Shelf | 40 x 9 x 28
- **e**. Desk Chair | 25 x 20 x 36
- **f**. 2 drawer lock dresser | 17 x 22.5 x 23