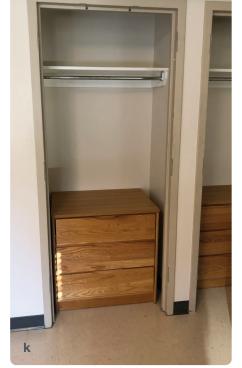

- **g**. 3 drawer dresser | 31.5 x 24 x 30
- **h**. Trash & Recycling bins | 14.5 x 10.5 x 15
- i. Minifridge | 18.5 x 18 x 34
- j. Microwave | 18 x 13.5 x 10
- **k**. Closet | 78 x 26 x 95

- \* Sizes listed are approximate values intended for general reference only.
- \*\* Slight variation in furnishings may exist throughout the building.
  Included photos are not guarantees of color or condition in each room.