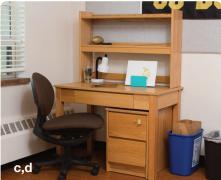

## **Dimensions in inches** | *length x width x height*

- **a**. Mattress | 38 x 80
- **b.** Under Bed | 31.5 inches high
- **c**. Desk | 42.25 x 24 x 30
- d. Desktop Shelf | 40 x 9 x 28
- **e**. Desk Chair | 25 x 20 x 36
- **f**. 2 drawer lock dresser | 17 x 22.5 x 23