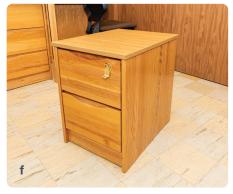

## **Dimensions in inches** | *length x width x height*

- **a**. Mattress | 38 x 80
- **b.** Under Bed | 31.5 inches high
- **c**. Desk | 42.25 x 24 x 30
- d. Desktop Shelf | 40 x 9 x 28
- **e**. Desk Chair | 25 x 20 x 36
- **f**. 2 drawer lock dresser | 17 x 22.5 x 23