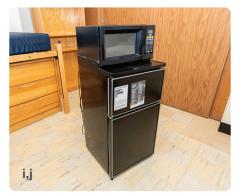

- g. Desk Lamp
- **h**. Trash & Recycling bins | 14.5 x 10.5 x 15
- i. Minifridge | 18.5 x 18 x 34
- j. Microwave | 18 x 13.5 x 10
- **k**. Closet | 36 x 30 x 95

KITTREDGE

- \* Sizes listed are approximate values intended for general reference only.
- \*\* Slight variation in furnishings may exist throughout the building. Included photos are not guarantees of color or condition in each room.