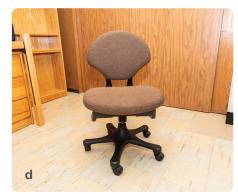

## **Dimensions in inches** | *length x width x height*

- **a**. Mattress | 38 x 80
- **b.** Under Bed | 31.5 inches high
- **c**. Desk | 42 x 24 x 30
- **d**. Desk Chair | 21 x 24 x33
- e. 2 drawer lock dresser | 17 x 22 x 26
- **f.** 3 drawer dresser | 30.5 x 24 x 30