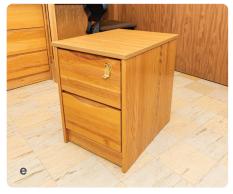

## **Dimensions in inches** | *length x width x height*

- **a**. Mattress | 38 x 80
- **b.** Under Bed | 31.5 inches high
- **c**. Desk | 42 x 24 x 30
- **d**. Desk Chair | 21 x 24 x33
- e. 2 drawer lock dresser | 17 x 22 x 26
- **f.** 3 drawer dresser | 30.5 x 24 x 30