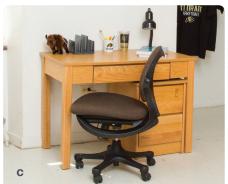

## **Dimensions in inches** | *length x width x height*

- **a**. Mattress | 38 x 80
- **b.** Under Bed | 31.5 inches high
- **c**. Desk | 42 x 24 x 30
- **d**. Desk Chair | 21 x 24 x33
- e. 2 drawer lock dresser | 17 x 22 x 26
- **f.** 3 drawer dresser | 30.5 x 24 x 30