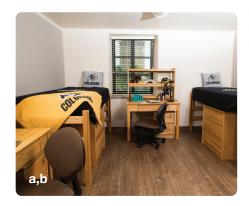

## **Dimensions in inches** | *length x width x height*

- **a**. Mattress | 38 x 80
- **b.** Under Bed | 31.5 inches high
- **c**. Desk | 42 x 24 x 30
- **d**. Desk Chair | 21 x 24 x33
- e. 2 drawer lock dresser | 17 x 22 x 26
- **f.** 3 drawer dresser | 30.5 x 24 x 30

- g. Desk Lamp
- **h**. Trash & Recycling bins | 14.5 x 10.5 x 15
- i. Minifridge | 18.5 x 18 x 34
- j. Microwave | 18 x 13.5 x 10
- **k**. Closet | 36 x 30 x 95

KITTREDGE

- \* Sizes listed are approximate values intended for general reference only.
- \*\* Slight variation in furnishings may exist throughout the building. Included photos are not guarantees of color or condition in each room.