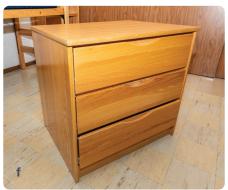

## **Dimensions in inches** | *length x width x height*

- **a**. Mattress | 38 x 80
- **b.** Under Bed | 31.5 inches high
- **c**. Desk | 42 x 24 x 30
- **d**. Desk Chair | 21 x 24 x33
- e. 2 drawer lock dresser | 17 x 22 x 26
- **f.** 3 drawer dresser | 30.5 x 24 x 30