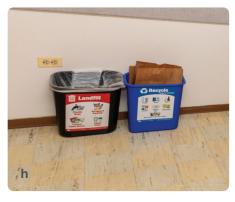

- g. Desk Lamp
- **h**. Trash & Recycling bins | 14.5 x 10.5 x 15
- i. Minifridge | 18.5 x 18 x 34
- j. Microwave | 18 x 13.5 x 10
- **k**. Closet | 36 x 30 x 95

KITTREDGE

- \* Sizes listed are approximate values intended for general reference only.
- \*\* Slight variation in furnishings may exist throughout the building. Included photos are not guarantees of color or condition in each room.