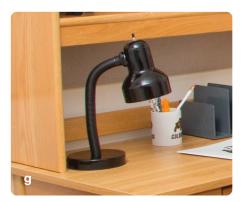

- g. Desk Lamp
- **h**. Trash & Recycling bins | 14.5 x 10.5 x 15
- i. Minifridge | 18.5 x 18 x 34
- j. Microwave | 18 x 13.5 x 10
- **k**. Closet | 36 x 30 x 95

KITTREDGE

- \* Sizes listed are approximate values intended for general reference only.
- \*\* Slight variation in furnishings may exist throughout the building. Included photos are not guarantees of color or condition in each room.