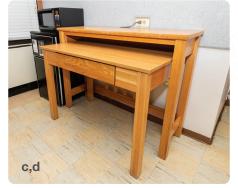

## Dimensions in inches | length x width x height

- a. Mattress | 38 x 80
- **b.** Under Bed | 31.5 inches high
- c. Upper Desk/Stand | 48.5 x 16 x 36
- **d**. Desk | 42.25 x 24 x 30
- e. Desk Chair | 25 x 20 x36
- **f.** 2 drawer lock dresser | *17 x 22.5 x 23*