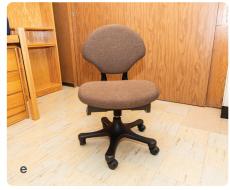

## Dimensions in inches | length x width x height

- a. Mattress | 38 x 80
- **b.** Under Bed | 31.5 inches high
- c. Upper Desk/Stand | 48.5 x 16 x 36
- **d**. Desk | 42.25 x 24 x 30
- e. Desk Chair | 25 x 20 x36
- **f.** 2 drawer lock dresser | *17 x 22.5 x 23*