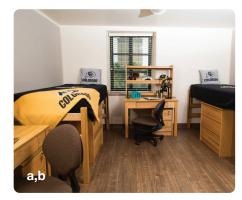

## Dimensions in inches | length x width x height

- a. Mattress | 38 x 80
- **b.** Under Bed | 31.5 inches high
- c. Upper Desk/Stand | 48.5 x 16 x 36
- **d**. Desk | 42.25 x 24 x 30
- e. Desk Chair | 25 x 20 x36
- **f.** 2 drawer lock dresser | *17 x 22.5 x 23*