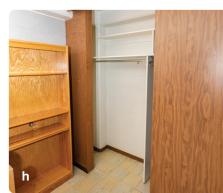

- **g**. 3 drawer dresser | 31.5 x 24 x 30
- h. Closet | 78 x 26 x 95
- i. Trash & Recycling bins | 14.5 x 10.5 x 15
- j. Minifridge | 18.5 x 18 x 34
- **k**. Microwave | 18 x 13.5 x 10
- I. Bookshelf | 31 x 12 x 72