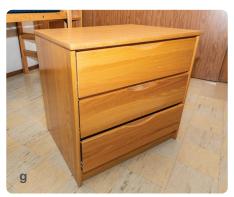

- **g**. 3 drawer dresser | 31.5 x 24 x 30
- h. Closet | 78 x 26 x 95
- i. Trash & Recycling bins | 14.5 x 10.5 x 15
- j. Minifridge | 18.5 x 18 x 34
- **k**. Microwave | 18 x 13.5 x 10
- I. Bookshelf | 31 x 12 x 72