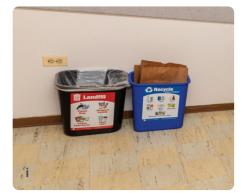

- **g**. 3 drawer dresser | 31.5 x 24 x 30
- h. Closet | 78 x 26 x 95
- i. Trash & Recycling bins | 14.5 x 10.5 x 15
- j. Minifridge | 18.5 x 18 x 34
- **k**. Microwave | 18 x 13.5 x 10
- I. Bookshelf | 31 x 12 x 72