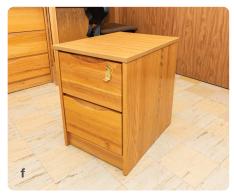

## Dimensions in inches | length x width x height

- a. Mattress | 38 x 80
- **b.** Under Bed | 31.5 inches high
- c. Upper Desk/Stand | 48.5 x 16 x 36
- **d**. Desk | 42.25 x 24 x 30
- e. Desk Chair | 25 x 20 x36
- **f.** 2 drawer lock dresser | *17 x 22.5 x 23*