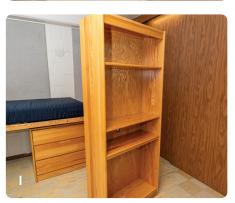

## Dimensions in inches | length x width x height

- a. Mattress | 38 x 80
- **b.** Under Bed | 31.5 inches high
- c. Upper Desk/Stand | 48.5 x 16 x 36
- **d**. Desk | 42.25 x 24 x 30
- e. Desk Chair | 25 x 20 x36
- **f.** 2 drawer lock dresser | *17 x 22.5 x 23*

- **g**. 3 drawer dresser | 31.5 x 24 x 30
- h. Closet | 78 x 26 x 95
- i. Trash & Recycling bins | 14.5 x 10.5 x 15
- j. Minifridge | 18.5 x 18 x 34
- **k**. Microwave | 18 x 13.5 x 10
- I. Bookshelf | 31 x 12 x 72