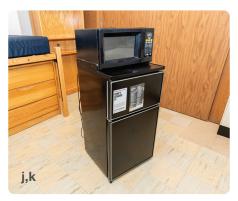

- **g**. 3 drawer dresser | 31.5 x 24 x 30
- h. Closet | 78 x 26 x 95
- i. Trash & Recycling bins | 14.5 x 10.5 x 15
- j. Minifridge | 18.5 x 18 x 34
- **k**. Microwave | 18 x 13.5 x 10
- I. Bookshelf | 31 x 12 x 72