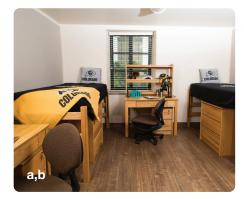

## **RESIDENCE HALL** FURNITURE SPECIFICATIONS

- a. Mattress | 38 x 80
- **b.** Under Bed | 31.5 inches high
- **c**. Desk | 42.25 x 24 x 30
- d. Desktop Shelf | 40 x 9 x 28
- e. Desk Chair | 25 x 20 x36
- f. 2 drawer lock dresser | 17 x 22.5 x 23

- g. 3 drawer dresser | 31.5 x 24 x 30
- h. Trash & Recycling bins | 14.5 x 10.5 x 15
- i. Minifridge | 18.5 x 18 x 34
- j. Microwave | 18 x 13.5 x 10
- **k**. Closet | 78 x 26 x 95

Residence Life university of colorado **boulder** 