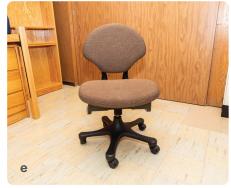

## **RESIDENCE HALL** FURNITURE SPECIFICATIONS

- a. Mattress | 38 x 80
- **b.** Under Bed | 31.5 inches high
- **c**. Desk | 42.25 x 24 x 30
- d. Desktop Shelf | 40 x 9 x 28
- e. Desk Chair | 25 x 20 x36
- f. 2 drawer lock dresser | 17 x 22.5 x 23