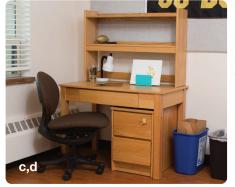

## **RESIDENCE HALL** FURNITURE SPECIFICATIONS

- a. Mattress | 38 x 80
- **b.** Under Bed | 31.5 inches high
- **c**. Desk | 42.25 x 24 x 30
- d. Desktop Shelf | 40 x 9 x 28
- e. Desk Chair | 25 x 20 x36
- f. 2 drawer lock dresser | 17 x 22.5 x 23