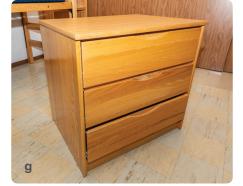

- g. 3 drawer dresser | 31.5 x 24 x 30
- h. Trash & Recycling bins | 14.5 x 10.5 x 15
- i. Minifridge | 18.5 x 18 x 34
- j. Microwave | 18 x 13.5 x 10
- **k**. Closet | 78 x 26 x 95

Residence Life university of colorado **boulder** 