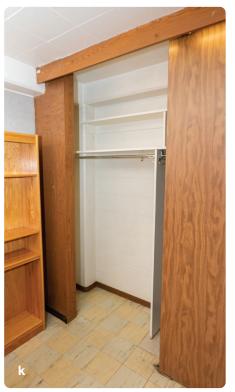

- g. 3 drawer dresser | 31.5 x 24 x 30
- h. Trash & Recycling bins | 14.5 x 10.5 x 15
- i. Minifridge | 18.5 x 18 x 34
- j. Microwave | 18 x 13.5 x 10
- **k**. Closet | 78 x 26 x 95

Residence Life university of colorado **boulder** 