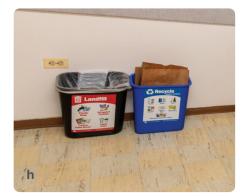

- g. 3 drawer dresser | 31.5 x 24 x 30
- h. Trash & Recycling bins | 14.5 x 10.5 x 15
- i. Minifridge | 18.5 x 18 x 34
- j. Microwave | 18 x 13.5 x 10
- **k**. Closet | 78 x 26 x 95

Residence Life university of colorado **boulder** 