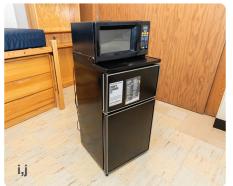

- g. 3 drawer dresser | 31.5 x 24 x 30
- h. Trash & Recycling bins | 14.5 x 10.5 x 15
- i. Minifridge | 18.5 x 18 x 34
- j. Microwave | 18 x 13.5 x 10
- **k**. Closet | 78 x 26 x 95

Residence Life university of colorado **boulder** 