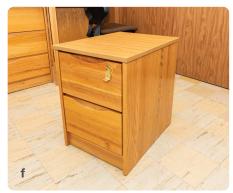

## **RESIDENCE HALL** FURNITURE SPECIFICATIONS

- a. Mattress | 38 x 80
- **b.** Under Bed | 31.5 inches high
- **c**. Desk | 42.25 x 24 x 30
- d. Desktop Shelf | 40 x 9 x 28
- e. Desk Chair | 25 x 20 x36
- f. 2 drawer lock dresser | 17 x 22.5 x 23