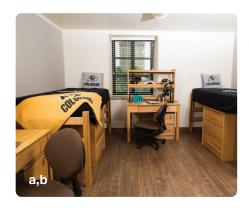

## **Dimensions in inches** | *length x width x height*

- **a**. Mattress | 38 x 80
- **b.** Under Bed | 31.5 inches high
- **c**. Desk | 42.25 x 24 x 30
- **d**. Desk Chair | 25 x 20 x 36
- **e**. 2 drawer lock dresser | 17 x 22.5 x 23
- **f**. 3 drawer dresser | 31.5 x 24 x 30

- **g**. Trash & Recycling bins | 14.5 x 10.5 x 15
- **h**. Minifridge | 18.5 x 18 x 34
- i. Microwave | 18 x 13.5 x 10
- j. Closet 78 x 26 x 95

- \* Sizes listed are approximate values intended for general reference only.
- \*\* Slight variation in furnishings may exist throughout the building. Included photos are not guarantees of color or condition in each room.