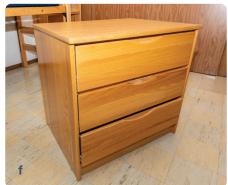

## **Dimensions in inches** | *length x width x height*

- **a**. Mattress | 38 x 80
- **b.** Under Bed | 31.5 inches high
- **c**. Desk | 42.25 x 24 x 30
- **d**. Desk Chair | 25 x 20 x 36
- **e**. 2 drawer lock dresser | 17 x 22.5 x 23
- **f**. 3 drawer dresser | 31.5 x 24 x 30