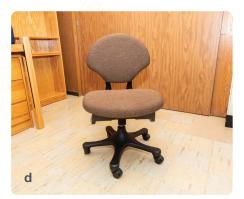

## **Dimensions in inches** | *length x width x height*

- **a**. Mattress | 38 x 80
- **b.** Under Bed | 31.5 inches high
- **c**. Desk | 42.25 x 24 x 30
- **d**. Desk Chair | 25 x 20 x 36
- **e**. 2 drawer lock dresser | 17 x 22.5 x 23
- **f**. 3 drawer dresser | 31.5 x 24 x 30