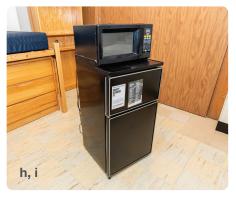

- **g**. Trash & Recycling bins | 14.5 x 10.5 x 15
- **h**. Minifridge | 18.5 x 18 x 34
- i. Microwave | 18 x 13.5 x 10
- j. Closet 78 x 26 x 95

- \* Sizes listed are approximate values intended for general reference only.
- \*\* Slight variation in furnishings may exist throughout the building. Included photos are not guarantees of color or condition in each room.