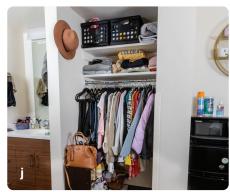

- **g**. Trash & Recycling bins | 14.5 x 10.5 x 15
- **h**. Minifridge | 18.5 x 18 x 34
- i. Microwave | 18 x 13.5 x 10
- j. Closet 78 x 26 x 95

- \* Sizes listed are approximate values intended for general reference only.
- \*\* Slight variation in furnishings may exist throughout the building. Included photos are not guarantees of color or condition in each room.