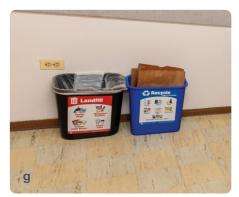

- **g**. Trash & Recycling bins | 14.5 x 10.5 x 15
- **h**. Minifridge | 18.5 x 18 x 34
- i. Microwave | 18 x 13.5 x 10
- j. Closet 78 x 26 x 95

- \* Sizes listed are approximate values intended for general reference only.
- \*\* Slight variation in furnishings may exist throughout the building. Included photos are not guarantees of color or condition in each room.