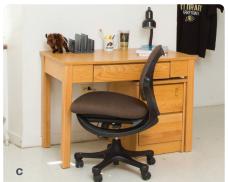

## **Dimensions in inches** | *length x width x height*

- **a**. Mattress | 38 x 80
- **b.** Under Bed | 31.5 inches high
- **c**. Desk | 42.25 x 24 x 30
- **d**. Desk Chair | 25 x 20 x 36
- **e**. 2 drawer lock dresser | 17 x 22.5 x 23
- **f**. 3 drawer dresser | 31.5 x 24 x 30