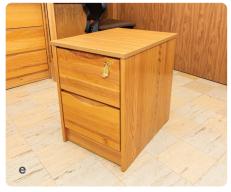

## **Dimensions in inches** | *length x width x height*

- **a**. Mattress | 38 x 80
- **b.** Under Bed | 31.5 inches high
- **c**. Desk | 42.25 x 24 x 30
- **d**. Desk Chair | 25 x 20 x 36
- **e**. 2 drawer lock dresser | 17 x 22.5 x 23
- **f**. 3 drawer dresser | 31.5 x 24 x 30