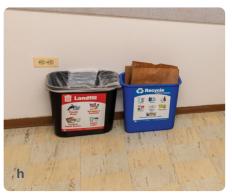

- **g**. 3 drawer dresser | 31.5 x 24 x 30
- **h**. Trash & Recycling bins | 14.5 x 10.5 x 15
- i. Minifridge | 18.5 x 18 x 34
- j. Microwave | 18 x 13.5 x 10
- **k**. Closet | 40 x 26 x 96

- \* Sizes listed are approximate values intended for general reference only.
- \*\* Slight variation in furnishings may exist throughout the building.
  Included photos are not guarantees of color or condition in each room.