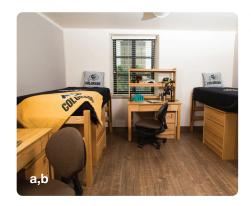

## **Dimensions in inches** | *length x width x height*

- **a**. Mattress | 38 x 80
- **b.** Under Bed | 31.5 inches high
- **c**. Desk | 42.25 x 24 x 30
- **d**. Desktop Shelf | 40 x 9 x 28
- **e**. Desk Chair | 25 x 20 x 36
- **f**. 2 drawer lock dresser | 17 x 22.5 x 23