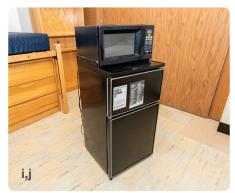

- **g**. 3 drawer dresser | 31.5 x 24 x 30
- **h**. Trash & Recycling bins | 14.5 x 10.5 x 15
- i. Minifridge | 18.5 x 18 x 34
- j. Microwave | 18 x 13.5 x 10
- **k**. Closet | 40 x 26 x 96

- \* Sizes listed are approximate values intended for general reference only.
- \*\* Slight variation in furnishings may exist throughout the building.
  Included photos are not guarantees of color or condition in each room.