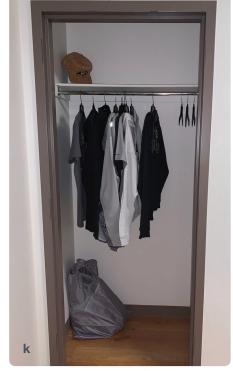

- **g**. 3 drawer dresser | 31.5 x 24 x 30
- **h**. Trash & Recycling bins | 14.5 x 10.5 x 15
- i. Minifridge | 18.5 x 18 x 34
- j. Microwave | 18 x 13.5 x 10
- **k**. Closet | 40 x 26 x 96

- \* Sizes listed are approximate values intended for general reference only.
- \*\* Slight variation in furnishings may exist throughout the building.
  Included photos are not guarantees of color or condition in each room.