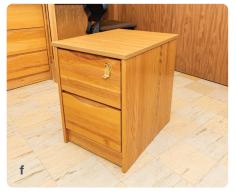

## **Dimensions in inches** | *length x width x height*

- **a**. Mattress | 38 x 80
- **b.** Under Bed | 31.5 inches high
- **c**. Desk | 42.25 x 24 x 30
- **d**. Desktop Shelf | 40 x 9 x 28
- **e**. Desk Chair | 25 x 20 x 36
- **f**. 2 drawer lock dresser | 17 x 22.5 x 23