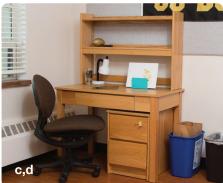

## **Dimensions in inches** | *length x width x height*

- **a**. Mattress | 38 x 80
- **b.** Under Bed | 31.5 inches high
- **c**. Desk | 42.25 x 24 x 30
- **d**. Desktop Shelf | 40 x 9 x 28
- **e**. Desk Chair | 25 x 20 x 36
- **f**. 2 drawer lock dresser | 17 x 22.5 x 23