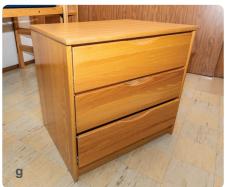

- **g**. 3 drawer dresser | 31.5 x 24 x 30
- **h**. Trash & Recycling bins | 14.5 x 10.5 x 15
- i. Minifridge | 18.5 x 18 x 34
- j. Microwave | 18 x 13.5 x 10
- **k**. Closet | 40 x 26 x 96

- \* Sizes listed are approximate values intended for general reference only.
- \*\* Slight variation in furnishings may exist throughout the building.
  Included photos are not guarantees of color or condition in each room.