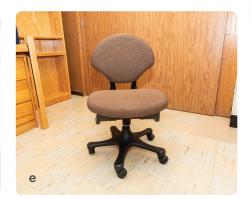

## **Dimensions in inches** | *length x width x height*

- **a**. Mattress | 38 x 80
- **b.** Under Bed | 31.5 inches high
- **c**. Desk | 42.25 x 24 x 30
- **d**. Desktop Shelf | 40 x 9 x 28
- **e**. Desk Chair | 25 x 20 x 36
- **f**. 2 drawer lock dresser | 17 x 22.5 x 23