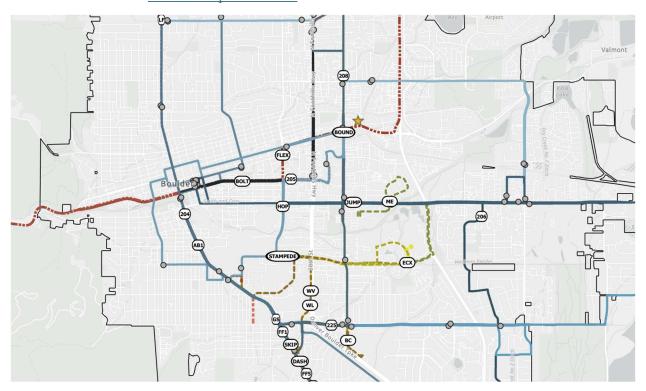

Boulder Bus Routes: Transit Stops & Routes

Strongly Recommended to download the 'Transit' app. It allows you to look for an address and the required buses it takes to get there.